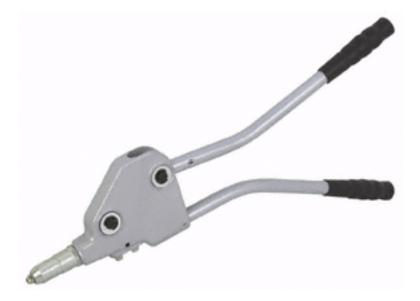

## **RIVETKING MODEL# RK-93**

The RK-93 is a full capacity riveting tool capable of setting a full range of blind rivet sizes. The geared head design reduces operator effort and fatigue. Nose pieces are stored onboard for easy accessibility.