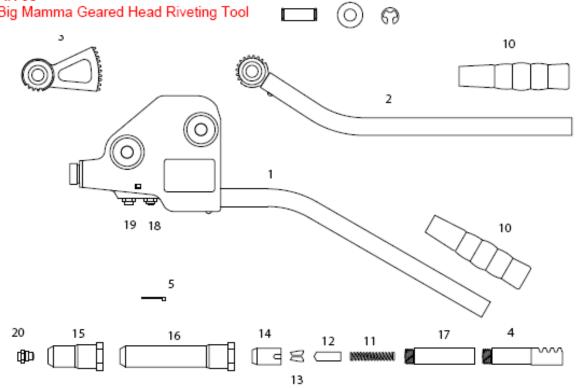

200 Paris Avenue Northvale, NJ 07647 Tel: (201) 750-1040 Fax: (201) 750-1050

9 RK-93 Big Mamma Geared Head Riveting Tool 

7

 $\bigcirc$ 

6

| REF.      | DESCRIPTION                           | QTY./ASSY. |
|-----------|---------------------------------------|------------|
| 1         | TOOL HOUSING & LOWER HANDLE           | 1          |
| 2         | UPPER HANDLE ASSEMBLY                 | 1          |
| 3         | GEAR SELECTOR                         | 1          |
| 4         | GEAR RACK                             | 1          |
| 5         | RACK BEARING PLATE                    | 1          |
| 6         | RETAINING RING                        | 4          |
| 7         | PIVOT PIN WASHER.                     | 4          |
| 9         | PIVOT PIN                             | 2          |
| 10        | HANDLE GRIP                           | 2          |
| 11        | JAW PUSHER SPRING                     | 1          |
| 12        | JAW PUSHER                            | 1          |
| 13        | JAW (2 PIECES)                        | 1          |
| 14        | COLLET                                | 1          |
| 15        | HEAD 2 5/16" (58mm)                   | 1          |
| 16        | HEAD EXT. 4 13/16" (121mm)            | 1          |
| 17        | COLLET EXT.                           | 1          |
| 18        | NOSEPIECE FOR 1/4" KLIK-SPLIT® RIVETS | 1          |
| NOT SHOWN | NOSEPIECE FOR 1/8" RIVETS             | OPTIONAL   |
| NOT SHOWN | NOSEPIECE FOR 5/32" RIVETS            | 1          |
| 19        | NOSEPIECE FOR 3/16" RIVETS            | 1          |
| 20        | NOSEPIECE FOR 1/4" RIVETS             | 1          |
| NOT SHOWN | NOSEPIECE FOR 1/4" MONOBOLT           | OPTIONAL   |
| NOT SHOWN | NOSEPIECE FOR 3/16" MONOBOLT®         | OPTIONAL   |
|           |                                       |            |
|           |                                       |            |
|           |                                       |            |
|           |                                       |            |
|           |                                       |            |
|           |                                       |            |